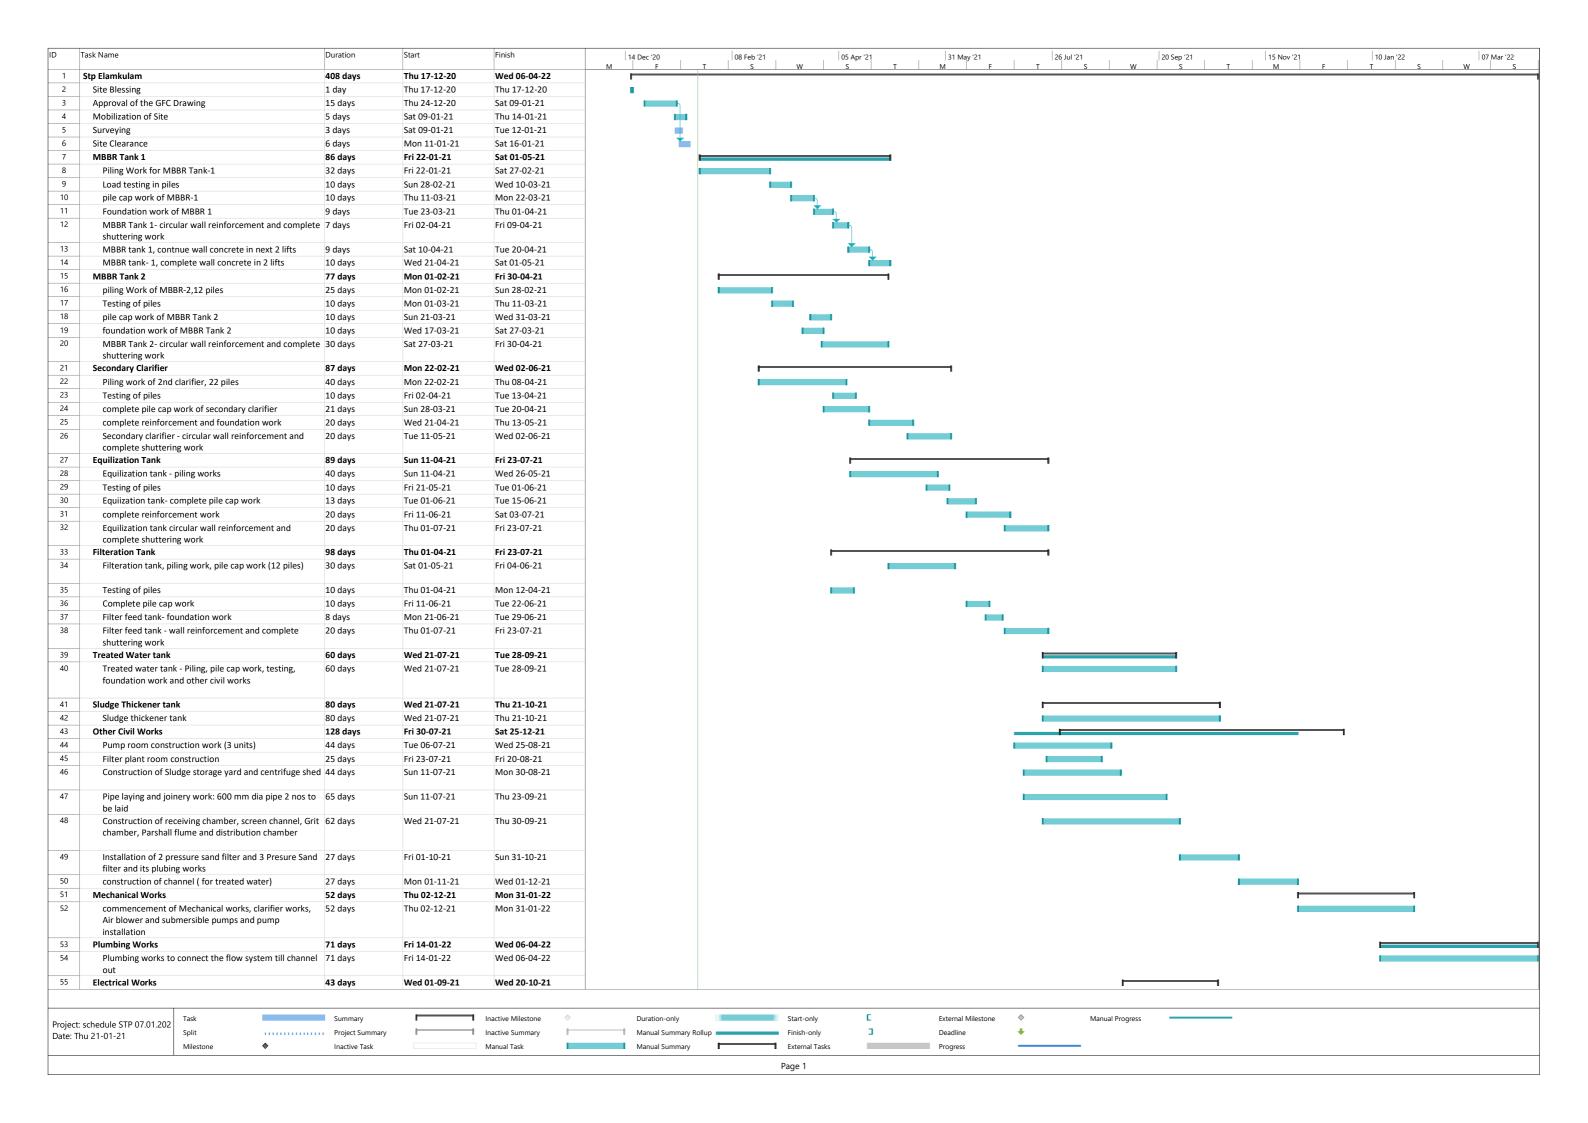

| D Tas    | ask Name                                                 | Duration                              | Start        | Finish                                          |     | 4 Dec '20                                               | 08 Feb '21 | 05 Apr                                      | '21 . | 31 May '21                           | 26 Jul '21 | , , , , , , , , , , , , , , , , , , , , | 20 Sep '21 | 15 Nov '21 | 10 Jan '22 | 07 Mar '22 |
|----------|----------------------------------------------------------|---------------------------------------|--------------|-------------------------------------------------|-----|---------------------------------------------------------|------------|---------------------------------------------|-------|-------------------------------------