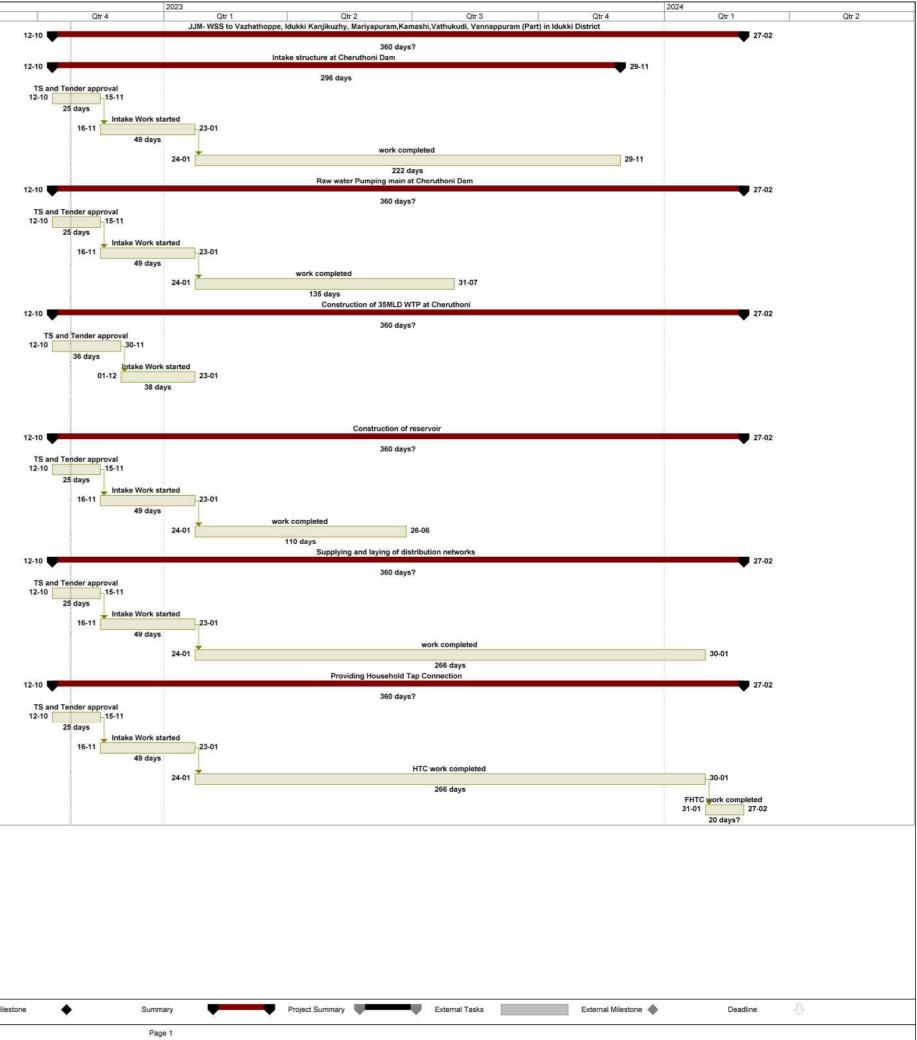

| 1  | 0 | Task Name                                                                                                              | Duration  | Start        | Finish       |  |
|----|---|------------------------------------------------------------------------------------------------------------------------|-----------|--------------|--------------|--|
|    |   | JJM- WSS to Vazhathoppe, Idukki Kanjikuzhy,<br>Mariyapuram,Kamashi,Vathukudi, Vannappuram (Part) in Idukki<br>District | 360 days? | Wed 12-10-22 | Tue 27-02-24 |  |
| 2  |   | Intake structure at Cheruthoni Dam                                                                                     | 296 days  | Wed 12-10-22 | Wed 29-11-23 |  |
| 3  |   | TS and Tender approval                                                                                                 | 25 days   | Wed 12-10-22 | Tue 15-11-22 |  |
| 4  | - | Intake Work started                                                                                                    | 49 days   | Wed 16-11-22 | Mon 23-01-23 |  |
| 5  | 1 | work completed                                                                                                         | 222 days  | Tue 24-01-23 | Wed 29-11-23 |  |
| 6  |   | Raw water Pumping main at Cheruthoni Dam                                                                               | 360 days? | Wed 12-10-22 | Tue 27-02-24 |  |
| 7  |   | TS and Tender approval                                                                                                 | 25 days   | Wed 12-10-22 | Tue 15-11-22 |  |
| 8  |   | Intake Work started                                                                                                    | 49 days   | Wed 16-11-22 | Mon 23-01-23 |  |
| 9  | - | work completed                                                                                                         | 135 days  | Tue 24-01-23 | Mon 31-07-23 |  |
| 10 |   | Construction of 35MLD WTP at Cheruthoni                                                                                | 360 days? | Wed 12-10-22 | Tue 27-02-24 |  |
| 11 |   | TS and Tender approval                                                                                                 | 36 days   | Wed 12-10-22 | Wed 30-11-22 |  |
| 12 |   | Intake Work started                                                                                                    | 38 days   | Thu 01-12-22 | Mon 23-01-23 |  |
| 13 |   | work completed                                                                                                         | 280 days  | Tue 24-01-23 | Mon 19-02-24 |  |
| 14 | - | Construction of reservoir                                                                                              | 360 days? | Wed 12-10-22 | Tue 27-02-24 |  |
| 15 |   | TS and Tender approval                                                                                                 | 25 days   | Wed 12-10-22 | Tue 15-11-22 |  |
| 16 |   | Intake Work started                                                                                                    | 49 days   | Wed 16-11-22 | Mon 23-01-23 |  |
| 17 |   | work completed                                                                                                         | 110 days  | Tue 24-01-23 | Mon 26-06-23 |  |
|    |   |                                                                                                                        |           |              |              |  |
| 18 |   | Supplying and laying of distribution networks                                                                          | 360 days? | Wed 12-10-22 | Tue 27-02-24 |  |
| 19 |   | TS and Tender approval                                                                                                 | 25 days   | Wed 12-10-22 | Tue 15-11-22 |  |
| 20 |   | Intake Work started                                                                                                    | 49 days   | Wed 16-11-22 | Mon 23-01-23 |  |
| 21 |   | work completed                                                                                                         | 266 days  | Tue 24-01-23 | Tue 30-01-24 |  |
| 22 |   | Providing Household Tap Connection                                                                                     | 360 days? | Wed 12-10-22 | Tue 27-02-24 |  |
| 23 |   | TS and Tender approval                                                                                                 | 25 days   | Wed 12-10-22 | Tue 15-11-22 |  |
| 24 |   | Intake Work started                                                                                                    | 49 days   | Wed 16-11-22 | Mon 23-01-23 |  |
| 25 |   | HTC work completed                                                                                                     | 266 days  | Tue 24-01-23 | Tue 30-01-24 |  |
|    | - | FHTC work completed                                                                                                    | 20 days?  | Wed 31-01-24 | Tue 27-02-24 |  |