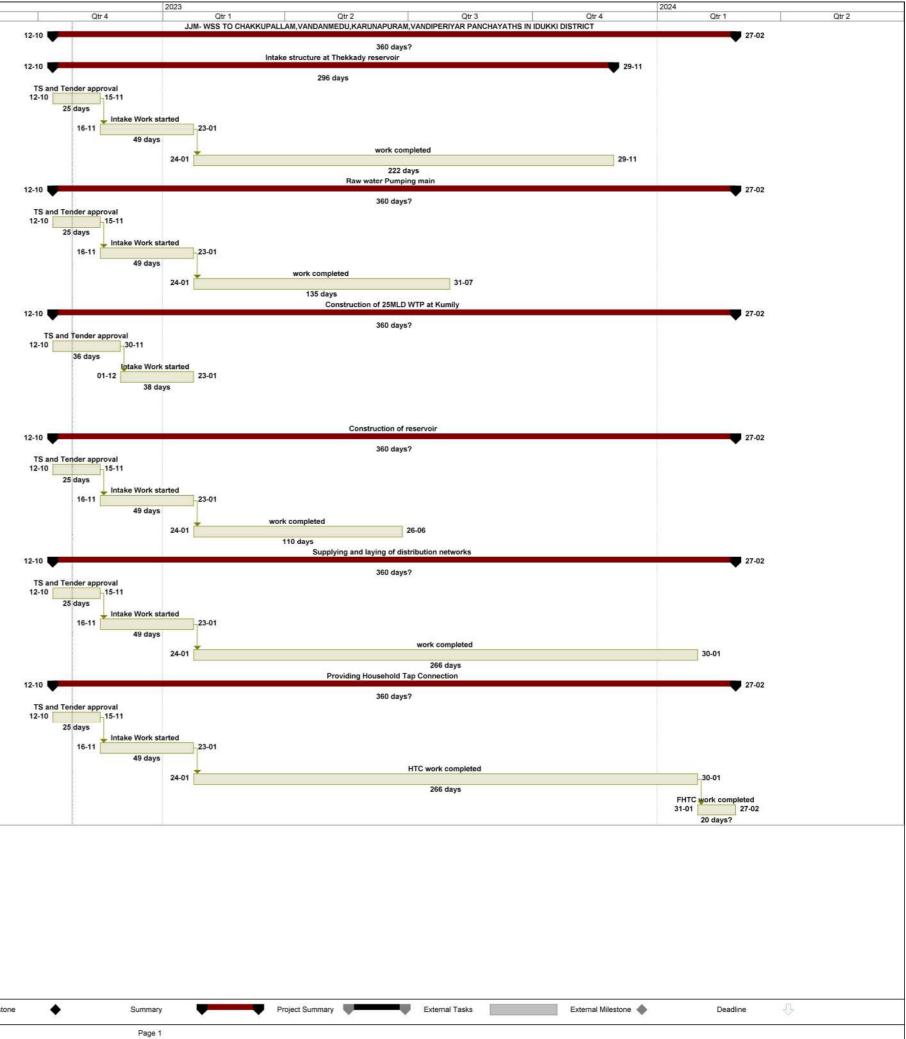

| 1     J.M. WSS TO<br>CHANKUPALLIVERSITY     960 days?     Wef 12-10-22     Tue 27-62-24       2     Image: Chankupallimetry and medication metry and metable structure at Thekkedy reservoir     264 days     Wed 12-10-22     Tue 15-11-22       3     Image: Chankupallimetry and metable structure at Thekkedy reservoir     264 days     Wed 12-10-22     Tue 15-11-22       4     Image: Chankupallimetry and metable structure at Thekkedy reservoir     264 days     Wed 16-11-22     Mon 25-01-23       5     Image: Chankupallimetry and metable structure at Thekkedy reservoir     254 days     Wed 12-10-22     Tue 27-62-24       6     Image: Chankupallimetry and metable structure approval     254 days     Wed 12-10-22     Tue 27-62-24       7     Image: Chankupallimetry approval     254 days     Wed 12-10-22     Tue 27-62-24       7     Image: Chankupallimetry approval     254 days     Wed 12-10-22     Tue 27-62-24       7     Image: Chankupallimetry approval     254 days     Wed 12-10-22     Tue 27-62-24       7     Image: Chankupallimetry approval     264 days?     Wed 12-10-22     Tue 27-62-24       7     Image: Chankupallimetry approval     264 days?     Wed                                                                                                                                                                                                                                                                                                                                                                                                                                                                                                                                                                                                                                                                                                                                                                                                                                                                                                                                                                                                                           | CHARKUP LAW UNKNAMEUR KRUM KRUM KRUM KRUM KRUM KRUM KRUM KR                                                                                                                                                                                                                                                                                                                                                                                                                                                                                                                                                                                                                                                                                                                                                                                                                                                                                                                                                                                                                                                                                                                                                                                                                                                                                                                                                                                                                                                                                                                                                                                                                                                                                                                                                                                                                                                                                                                                                                                                                                                    | ID 0 | Task Name  |                                               | Duration  | Start        | Finish       | ( |
|------------------------------------------------------------------------------------------------------------------------------------------------------------------------------------------------------------------------------------------------------------------------------------------------------------------------------------------------------------------------------------------------------------------------------------------------------------------------------------------------------------------------------------------------------------------------------------------------------------------------------------------------------------------------------------------------------------------------------------------------------------------------------------------------------------------------------------------------------------------------------------------------------------------------------------------------------------------------------------------------------------------------------------------------------------------------------------------------------------------------------------------------------------------------------------------------------------------------------------------------------------------------------------------------------------------------------------------------------------------------------------------------------------------------------------------------------------------------------------------------------------------------------------------------------------------------------------------------------------------------------------------------------------------------------------------------------------------------------------------------------------------------------------------------------------------------------------------------------------------------------------------------------------------------------------------------------------------------------------------------------------------------------------------------------------------------------------------------------------------------------------------------------------------------------------------------------------------------------------------|----------------------------------------------------------------------------------------------------------------------------------------------------------------------------------------------------------------------------------------------------------------------------------------------------------------------------------------------------------------------------------------------------------------------------------------------------------------------------------------------------------------------------------------------------------------------------------------------------------------------------------------------------------------------------------------------------------------------------------------------------------------------------------------------------------------------------------------------------------------------------------------------------------------------------------------------------------------------------------------------------------------------------------------------------------------------------------------------------------------------------------------------------------------------------------------------------------------------------------------------------------------------------------------------------------------------------------------------------------------------------------------------------------------------------------------------------------------------------------------------------------------------------------------------------------------------------------------------------------------------------------------------------------------------------------------------------------------------------------------------------------------------------------------------------------------------------------------------------------------------------------------------------------------------------------------------------------------------------------------------------------------------------------------------------------------------------------------------------------------|------|------------|-----------------------------------------------|-----------|--------------|--------------|---|
| 3   3   3   3   1   1   1   1   1   1   1   1   1   1   1   1   1   1   1   1   1   1   1   1   1   1   1   1   1   1   1   1   1   1   1   1   1   1   1   1   1   1   1   1   1   1   1   1   1   1   1   1   1   1   1   1   1   1   1   1   1   1   1   1   1   1   1   1   1   1   1   1   1   1   1   1   1   1   1   1   1   1   1   1   1   1   1   1   1   1   1   1   1   1   1   1   1   1   1   1   1   1   1   1   1   1   1   1   1   1   1   1   1   1   1   1 <th1< th="">   1   1</th1<>                                                                                                                                                                                                                                                                                                                                                                                                                                                                                                                                                                                                                                                                                                                                                                                                                                                                                                                                                                                                                                                                                                                                                                                                                                                                                                                                                                                                                                                                                                                                                                                                                                                                                                                                | Image: A section of the sectin of the section of the secti        | 1    | CHAKKUPALI | AM, VANDANMEDU, KARUNAPURAM, VANDIPERIYAR     | 360 days? | Wed 12-10-22 | Tue 27-02-24 |   |
| Image: Construction of Paservair     Participant     Participant     Participant       4     Intake Work started     222 days     Tue 2401:23     Wed 25:11:23       5     Image: Construction of Paservair     380 days?     Wed 12:10:22     Tue 27:02:24       7     Image: Construction of 25MLD WTP at Kumily     25 days     Wed 12:10:22     Tue 27:02:24       8     Image: Construction of 25MLD WTP at Kumily     380 days?     Wed 12:10:22     Mon 31:07:23       9     Image: Construction of 25MLD WTP at Kumily     380 days?     Wed 12:10:22     Tue 27:02:24       11     Image: Construction of 25MLD WTP at Kumily     380 days?     Wed 12:10:22     Mon 31:07:23       12     Image: Construction of 25MLD WTP at Kumily     380 days?     Wed 12:10:22     Mon 23:01:23       13     Image: Construction of reservoir     380 days?     Tue 12:022     Mon 23:01:23       14     Image: Construction of reservoir     380 days?     Wed 12:10:22     Tue 27:02:24       15     Image: Construction of reservoir     380 days?     Wed 12:10:22     Tue 27:02:24       16     Image: Construction of reservoir     380 days? </td <td>Image     Image     <th< td=""><td>2</td><td></td><td>Intake structure at Thekkady reservoir</td><td>296 days</td><td>Wed 12-10-22</td><td>Wed 29-11-23</td><td></td></th<></td> | Image     Image <th< td=""><td>2</td><td></td><td>Intake structure at Thekkady reservoir</td><td>296 days</td><td>Wed 12-10-22</td><td>Wed 29-11-23</td><td></td></th<>                                                                                                                                                                                                                                                                                                                                                                                                                                                                                                                                                                                                                                                                                                                                                                                                                                                                                                                                                                                                                                            | 2    |            | Intake structure at Thekkady reservoir        | 296 days  | Wed 12-10-22 | Wed 29-11-23 |   |
| 5     work completed     22 days     Tue 24-01-23     Wed 29-11-23       6     Rev water Pumping main     360 days?     Wed 12-10-22     Tue 77-02-24       7     1     TS and Tender approval     25 days     Wed 12-10-22     Tue 15-11-22       8     1     Mon 23-01-23     Mon 31-07-23     Mon 31-07-23       9     1     Wed 12-10-22     Tue 27-02-24     Mon 31-07-23       9     1     Wed 12-10-22     Tue 27-02-24       10     1     Status     Mon 31-07-23     Mon 31-07-23       10     Imake Work started     360 days?     Wed 12-10-22     Tue 27-02-24       11     1     TS and Tender approval     36 days     Tue 24-01-23     Mon 31-07-23       12     Imake Work started     38 days     Tue 24-01-23     Mon 19-02-24       13     Imake Work started     290 days?     Wed 12-10-22     Tue 15-11-22       14     Construction of reservoir     360 days?     Wed 12-10-22     Tue 15-11-22       15     Imake Work started     49 days     Wed 12-10-22     Tue 15-11-22                                                                                                                                                                                                                                                                                                                                                                                                                                                                                                                                                                                                                                                                                                                                                                                                                                                                                                                                                                                                                                                                                                                                                                                                                                    | 51111111111111111111111111111111111111111111111111111111111111111111111111111111111111111111111111111111111111111111111111111111111111111111111111111111111111111111111111111111111111111111111111111111111                                                                                                                                                                                                                                                                                                                                                                                                                                                                                                                                                                                                                                                                                                                                                                                                                                                                                                                                                                                                                                                                                                                                                                                                                                                                                                                                                                                                                                                                                                                                                                                                                                                                                                                                                                                                                                                                                                    | 3    |            | TS and Tender approval                        | 25 days   | Wed 12-10-22 | Tue 15-11-22 |   |
| 81260 days?Wed 12-10-22Tue 27-02-24711111111111111111111111111111111111111111111111111111111111111111111111111111111111111111111111111111111111111111111111111111111111111111111111111111111111111111111111111111111111111111111111111                                                                                                                                                                                                                                                                                                                                                                                                                                                                                                                                                                                                                                                                                                                                                                                                                                                                                                                                                                                                                                                                                                                                                                                                                                                                                                                                                                                                                                                                                                                                                                                                                                                                                                                                                                                                                                                                                                                                                                                                   | 61260 days?Wed 12-10-22Tue 27-02-24711111111111111111111111111111111111111111111111111111111111111111111111111111111111111111111111111111111111111111111111111111111111111111111111111111111111111111111111111111111111111111111111111                                                                                                                                                                                                                                                                                                                                                                                                                                                                                                                                                                                                                                                                                                                                                                                                                                                                                                                                                                                                                                                                                                                                                                                                                                                                                                                                                                                                                                                                                                                                                                                                                                                                                                                                                                                                                                                                         | 4    |            | Intake Work started                           | 49 days   | Wed 16-11-22 | Mon 23-01-23 |   |
| 7I111111111111111111111111111111111111111111111111111111111111111111111111111111111111111111111111111111111111111111111111111111111111111111111111111111111111111111111111111111111111111111111111111111111                                                                                                                                                                                                                                                                                                                                                                                                                                                                                                                                                                                                                                                                                                                                                                                                                                                                                                                                                                                                                                                                                                                                                                                                                                                                                                                                                                                                                                                                                                                                                                                                                                                                                                                                                                                                                                                                                                                                                                                                                              | 7IITS and Tender approval25 daysWed 12-10-22Tue 15-11-228Intake Work started49 daysWed 16-11-22Mon 23-01-239work completed135 daysTue 24-01-23Mon 31-07-2310IIConstruction of 25MLD WTP at Kumily360 days?Wed 12-10-22Tue 27-02-2411IIIITS and Tender approval36 daysWed 12-10-22Wed 30-11-2212IIIIIIIITS and Tender approval36 daysTue 24-01-23Mon 23-01-2313IIIWork completed280 daysTue 24-01-23Mon 19-02-2414Construction of reservoir360 days?Wed 12-10-22Tue 27-02-2415IIIIIIITS and Tender approval25 daysWed 12-10-22Tue 27-02-2416IIIIWork completed110 daysTue 24-01-23Mon 23-01-2317IIIIWork completed110 daysTue 24-01-23Mon 23-06-2318Supplying and laying of distribution networks360 days?Wed 12-10-22Tue 15-11-2219IIIITS and Tender approval25 daysWed 12-10-22Tue 15-11-2210IIIIIWork completed49 daysWed 12-10-22Tue 15-11-2217IIIIIIIIIIIIIIIIIIIIIIIIIIIIIIIII                                                                                                                                                                                                                                                                                                                                                                                                                                                                                                                                                                                                                                                                                                                                                                                                                                                                                                                                                                                                                                                                                                                                                                                                                            | 5    |            | work completed                                | 222 days  | Tue 24-01-23 | Wed 29-11-23 |   |
| Image: Section of the sectin of the section of the section of the                                                                                                                           | BIntake Work started49 daysWed 16-11-22Mon 23-01-239Work completed136 daysTue 24-01-23Mon 31-07-2310Construction of 2SMLD WTP at Kumily360 days?Wed 12-10-22Tue 27-02-2411ITS and Tender approval36 daysWed 12-10-22Wed 30-11-2212IIntake Work started36 daysThu 01-12-22Mon 23-01-2313IWork completed280 daysTue 24-01-23Mon 19-02-2414IConstruction of reservoir360 days?Wed 12-10-22Tue 27-02-2415ITS and Tender approval25 daysWed 12-10-22Tue 15-11-2216IIntake Work started40 daysWed 16-11-22Mon 23-01-2317IWork completed110 daysTue 24-01-23Mon 23-01-2318ISupplying and laying of distribution networks360 days?Wed 12-10-22Tue 15-11-2219ISupplying and laying of distribution networks360 days?Wed 12-10-22Tue 15-11-2219ISupplying and laying of distribution networks360 days?Wed 12-10-22Tue 15-11-2210IWork completed120 daysWed 12-10-22Tue 15-11-2211IIIIIIII12Mon 23-01-23IIII13IIIIIII14IIIIII                                                                                                                                                                                                                                                                                                                                                                                                                                                                                                                                                                                                                                                                                                                                                                                                                                                                                                                                                                                                                                                                                                                                                                                             | 6    |            | Raw water Pumping main                        | 360 days? | Wed 12-10-22 | Tue 27-02-24 |   |
| 9Work completed135 daysTue 24-01-23Mon 31-07-2310Construction of 25MLD WTP at Kumily360 days?Wed 12-10-22Tue 27-02-2411IITS and Tender approval36 daysWed 12-10-22Wed 30-11-2212IIIntake Work started38 daysThu 01-12-22Mon 23-01-2313IIwork completed280 days?Tue 24-01-23Mon 19-02-2414IIConstruction of reservoir360 days?Wed 12-10-22Tue 27-02-2415IIIIConstruction of reservoir360 days?Wed 12-10-22Tue 15-11-2216IIIIIntake Work started49 daysWed 16-11-22Mon 23-01-2317IISupplying and laying of distribution networks360 days?Wed 12-10-22Tue 15-11-2218IISupplying and laying of distribution networks360 days?Wed 12-10-22Tue 27-02-2418IISupplying and laying of distribution networks360 days?Wed 12-10-22Tue 27-02-2419IIIIIIIII dake Work started49 daysWed 12-10-22Tue 27-02-2419IIIIIII dake Work completed25 daysWed 12-10-22Tue 27-02-2410IIII dake Work completed266 daysTue 24-01-23Tue 30-01-2410IIII dake Work completed266 daysTue 24-01-23Tue 30-01-2410IIII dake Work started49 daysWed 12-10-22Tue 27-02-2410IIII dake Work started                                                                                                                                                                                                                                                                                                                                                                                                                                                                                                                                                                                                                                                                                                                                                                                                                                                                                                                                                                                                                                                                                                                                                                           | 9North completed135 daysTue 24-01-23Mon 31-07-239Construction of 2SMLD WTP at Kumily360 days?Wed 12-10-22Tue 27-02-2411ITS and Tender approval36 daysWed 12-10-22Wed 30-11-2212IIntake Work stanted38 daysThu 01-12-22Mon 23-01-2313IWork completed280 days?Wed 12-10-22Tue 27-02-2414IConstruction of reservoir360 days?Wed 12-10-22Tue 27-02-2415IConstruction of reservoir360 days?Wed 12-10-22Tue 15-11-2216IIntake Work stanted49 daysWed 12-10-22Tue 15-11-2217IWork completed110 daysTue 24-01-23Mon 23-01-2318ISupplying and laying of distribution networks360 days?Wed 12-10-22Tue 15-11-2219ISupplying and laying of distribution networks360 days?Wed 12-10-22Tue 27-02-2419ISupplying and laying of distribution networks360 days?Wed 12-10-22Tue 15-11-2210IMon 25-01-23Intake Work statted49 daysWed 12-10-22Tue 27-02-2419IIMon 25-01-23Intake Work statted49 daysWed 12-10-22Tue 15-11-2210IMon 25-01-23Intake Work statted49 daysWed 12-10-22Tue 27-02-2411IMon 25-01-23Intake Work statted40 daysWed 12-10-22Tue 27-02-24 <td>7</td> <td></td> <td>TS and Tender approval</td> <td>25 days</td> <td>Wed 12-10-22</td> <td>Tue 15-11-22</td> <td></td>                                                                                                                                                                                                                                                                                                                                                                                                                                                                                                                                                                                                                                                                                                                                                                                                                                                                                                                                       | 7    |            | TS and Tender approval                        | 25 days   | Wed 12-10-22 | Tue 15-11-22 |   |
| InConstruction of 25MLD WTP at Kumily360 daysWed 12-10-22Tue 27-02-24InIIIIIIIIIIIIIIIIIIIIIIIIIIIIIIIIIIIIIIIIIIIIIIIIIIIIIIIIIIIIIIIIIIIIIIIIIIIIIIIII                                                                                                                                                                                                                                                                                                                                                                                                                                                                                                                                                                                                                                                                                                                                                                                                                                                                                                                                                                                                                                                                                                                                                                                                                                                                                                                                                                                                                                                                                                                                                                                                                                                                                                                                                                                                                                                                                                                                                                                                                                                                                 | 10Construction of 25MLD WTP at Kumily360 days?Wed 12-10-22Tue 27-02-2411Image: Construction of 25MLD WTP at Kumily36 daysWed 12-10-22Wed 30-11-2212Image: Construction of Construction of reservoir38 daysThu 01-12-22Mon 23-01-2313Image: Construction of reservoir360 days?Wed 12-10-22Tue 27-02-2414Image: Construction of reservoir360 days?Wed 12-10-22Tue 27-02-2415Image: Construction of reservoir360 days?Wed 12-10-22Tue 27-02-2416Image: Construction of reservoir360 days?Wed 12-10-22Tue 27-02-2417Image: Construction of reservoir360 days?Wed 12-10-22Tue 27-02-2418Image: Construction of distribution networks360 days?Wed 12-10-22Tue 27-02-2419Image: Construction of distribution networks360 days?Wed 12-10-22Tue 27-02-2419Image: Construction of reservoir360 days?Wed 12-10-22Tue 27-02-2419Image: Construction of distribution networks360 days?Wed 12-10-22Tue 27-02-2419Image: Construction of reservoir360 days?Wed 12-10-22Tue 27-02-2420Image: Construction of                                                                                                                                                                                                                                                                                                                                                                                                                                                                                                                                                                                                                                                                                                                                                                                                                                                                                                          | 8    |            | Intake Work started                           | 49 days   | Wed 16-11-22 | Mon 23-01-23 |   |
| InImage: Ample and Ample approval36 daysWed 12-10-22Wed 30-11-22Image: Ample approval38 daysThu 01-12-22Mon 23-01-23Image: Ample approval280 daysTue 24-01-23Mon 19-02-24Image: Ample approval280 daysTue 24-01-23Mon 19-02-24Image: Ample approval260 daysWed 12-10-22Tue 27-02-24Image: Ample approval25 daysWed 12-10-22Tue 15-11-22Image: Ample approval25 daysWed 12-10-22Mon 23-01-23Image: Ample approval110 daysTue 24-01-23Mon 26-06-23Image: Ample approval110 daysTue 24-01-23Mon 26-06-23Image: Ample approval25 daysWed 12-10-22Tue 15-11-22Image: Ample approval25 daysWed 12-10-22Tue 15-11-22Image: Ample approval25 daysWed 12-10-22Tue 15-11-22Image: Ample approval26 daysWed 16-11-22Mon 23-01-23Image: Ample approval260 daysWed 12-10-22Tue 30-01-24Image: Ample approval260 daysWed 12-10-22Tue 27-02-24Image: Ample approval260 daysWed 12-10-22Tue 27-02-24Image: Ample approval25 daysWed 12-10-22Tue 27-02-24Image: Ample approval260 daysWed 12-10-22Tue 27-02-24Image: Ample approval260 daysWed 12-10-22Tue 15-11-22Image: Ample approval25 daysWed 12-10-22Tue 15-11-22Image: Ample approval260 daysWed 12-10-22                                                                                                                                                                                                                                                                                                                                                                                                                                                                                                                                                                                                                                                                                                                                                                                                                                                                                                                                                                                                                                                                                          | 11Image: Construction of reservoir36 daysWed 12-10-22Wed 30-11-2213Image: Construction of reservoir38 daysThu 01-12-22Mon 23-01-2314Image: Construction of reservoir360 days?Wed 12-10-22Tue 27-02-2415Image: Construction of reservoir360 daysWed 12-10-22Tue 15-11-2216Image: Construction of reservoir360 daysWed 12-10-22Tue 15-11-2217Image: Construction of reservoir360 daysWed 12-10-22Tue 15-11-2218Image: Construction of reservoir360 days?Wed 12-10-22Tue 15-11-2219Image: Construction of reservoir360 days?Wed 12-10-22Tue 15-11-2219Image: Construction of reservoir360 days?Wed 12-10-22Tue 27-02-2419Image: Construction of reservoir360 days?Wed 12-10-22Tue 15-11-2219Image: Construction of reservoir360 days?Wed 12-10-22Tue 15-11-2219Image: Construction of reservoir360 days?Wed 12-10-22Tue 15-11-2220Image: Construction of reservoir360 days?Wed 12-10-22Tue 15-11-2221Image: Construction of reservoir360 days?Wed 12-10-22Tue 15-11-2222Image: Construction of reservoir360 days?Wed 12-10-22Tue 27-02-2423Image: Construction of reservoir360 days?Wed 12-10-22Tue 27-02-2424Image: Construction of reservoir360 days?Wed 12-10-22Tue 27-02-                                                                                                                                                                                                                                                                                                                                                                                                                                                                                                                                                                                                                                                                                                                                                                                                                                                                                                                                     | 9    |            | work completed                                | 135 days  | Tue 24-01-23 | Mon 31-07-23 |   |
| Image   Image <th< td=""><td>IndexIndexIndexIndexIndexIndexIndexIndexIndexIndexIndexIndexIndexIndexIndexIndexIndexIndexIndexIndexIndexIndexIndexIndexIndexIndexIndexIndexIndexIndexIndexIndexIndexIndexIndexIndexIndexIndexIndexIndexIndexIndexIndexIndexIndexIndexIndexIndexIndexIndexIndexIndexIndexIndexIndexIndexIndexIndexIndexIndexIndexIndexIndexIndexIndexIndexIndexIndexIndexIndexIndexIndexIndexIndexIndexIndexIndexIndexIndexIndexIndexIndexIndexIndexIndexIndexIndexIndexIndexIndexIndexIndexIndexIndexIndexIndexIndexIndexIndexIndexIndexIndexIndexIndexIndexIndexIndexIndexIndexIndexIndexIndexIndexIndexIndexIndexIndexIndexIndexIndexIndexIndexIndexIndexIndexIndexIndexIndexIndexIndexIndexIndexIndexIndexIndexIndexIndexIndexIndexIndexIndexIndexIndexIndexIndex</td><td>10</td><td></td><td>Construction of 25MLD WTP at Kumily</td><td>360 days?</td><td>Wed 12-10-22</td><td>Tue 27-02-24</td><td></td></th<>                                                                                                                                                                                                                                                                                                                                                                                                                                                                                                                       | IndexIndexIndexIndexIndexIndexIndexIndexIndexIndexIndexIndexIndexIndexIndexIndexIndexIndexIndexIndexIndexIndexIndexIndexIndexIndexIndexIndexIndexIndexIndexIndexIndexIndexIndexIndexIndexIndexIndexIndexIndexIndexIndexIndexIndexIndexIndexIndexIndexIndexIndexIndexIndexIndexIndexIndexIndexIndexIndexIndexIndexIndexIndexIndexIndexIndexIndexIndexIndexIndexIndexIndexIndexIndexIndexIndexIndexIndexIndexIndexIndexIndexIndexIndexIndexIndexIndexIndexIndexIndexIndexIndexIndexIndexIndexIndexIndexIndexIndexIndexIndexIndexIndexIndexIndexIndexIndexIndexIndexIndexIndexIndexIndexIndexIndexIndexIndexIndexIndexIndexIndexIndexIndexIndexIndexIndexIndexIndexIndexIndexIndexIndexIndexIndexIndexIndexIndexIndexIndexIndexIndexIndexIndexIndexIndex                                                                                                                                                                                                                                                                                                                                                                                                                                                                                                                                                                                                                                                                                                                                                                                                                                                                                                                                                                                                                                                                                                                                                                                                                                                                                                                                                          | 10   |            | Construction of 25MLD WTP at Kumily           | 360 days? | Wed 12-10-22 | Tue 27-02-24 |   |
| Image:                                                                                                                            | Image:  | 11   | 2          | TS and Tender approval                        | 36 days   | Wed 12-10-22 | Wed 30-11-22 |   |
| IndexIndexIndexIndexIndexIndexIndex14Image: Image: I                                                                                                                                                                                                            | IndexConstruction of reservoir360 days?Wed 12-10-22Tue 27-02-2415ITS and Tender approval25 daysWed 12-10-22Tue 15-11-2216IIntake Work started49 daysWed 16-11-22Mon 23-01-2317Iwork completed110 daysTue 24-01-23Mon 26-06-2318Supplying and laying of distribution networks360 days?Wed 12-10-22Tue 27-02-2419ITS and Tender approval25 daysWed 12-10-22Tue 15-11-2220IIntake Work started49 daysWed 12-10-22Tue 15-11-2221IWork completed266 daysTue 24-01-23Tue 30-01-2422Providing Household Tap Connection360 days?Wed 12-10-22Tue 15-11-2223ITS and Tender approval25 daysWed 12-10-22Tue 30-01-2424IMon 23-01-23Tue 30-01-24Tue 30-01-24Tue 30-01-2425IIntake Work started49 daysWed 18-11-22Mon 23-01-2324IIntake Work started49 daysWed 18-11-22Tue 30-01-2425IIntake Work started49 daysWed 18-11-22Mon 23-01-2324IIntake Work started49 daysWed 18-11-22Tue 30-01-2425IIntake Work started49 daysWed 18-11-22Mon 23-01-2325IIntake Work completed266 daysTue 24-01-23Tue 30-01-2425IIntake Wo                                                                                                                                                                                                                                                                                                                                                                                                                                                                                                                                                                                                                                                                                                                                                                                                                                                                                                                                                                                                                                                                                                       | 12   | 0          | Intake Work started                           | 38 days   | Thu 01-12-22 | Mon 23-01-23 |   |
| IndexIndexIndexIndex15ITS and Tender approval25 daysWed 12-10-22Tue 15-11-2216IIntake Work started49 daysWed 16-11-22Mon 23-01-2317IWork completed110 daysTue 24-01-23Mon 26-06-2318Supplying and laying of distribution networks360 days?Wed 12-10-22Tue 27-02-2419ISupplying and laying of distribution networks25 daysWed 12-10-22Tue 15-11-2220IIntake Work started49 daysWed 16-11-22Mon 23-01-2321Iwork completed266 daysTue 24-01-23Tue 30-01-2422ITS and Tender approval25 daysWed 12-10-22Tue 30-01-2423IIntake Work started49 daysWed 12-10-22Tue 30-01-2424IIntake Work started49 daysWed 16-11-22Mon 23-01-2325IIntake Work started49 daysWed 16-11-22Tue 37-02-2424IIntake Work started266 daysTue 24-01-23Tue 37-02-2424IIntake Work started49 daysWed 16-11-22Mon 23-01-2325IIntake Work started49 daysWed 16-11-22Mon 23-01-2325IIntake Work started49 daysWed 16-11-22Mon 23-01-2325IIntake Work started266 daysTue 24-01-23Tue 30-01-2426IIIntake Work completed266                                                                                                                                                                                                                                                                                                                                                                                                                                                                                                                                                                                                                                                                                                                                                                                                                                                                                                                                                                                                                                                                                                                                                                                                                                                    | InIndicating and tender approval25 daysWed 12-10-22Tue 15-11-2216Image: Indice Work started49 daysWed 16-11-22Mon 23-01-2317Image: Indice Work completed110 daysTue 24-01-23Mon 26-06-2318Supplying and laying of distribution networks360 days?Wed 12-10-22Tue 27-02-2419Image: Indice Work started25 daysWed 12-10-22Tue 27-02-2419Image: Indice Work started49 daysWed 16-11-22Mon 23-01-2320Image: Indice Work started49 daysWed 16-11-22Mon 23-01-2321Image: Indice Work started266 daysTue 24-01-23Tue 30-01-2422Image: Indice Work started360 days?Wed 12-10-22Tue 27-02-2423Image: Indice Work started360 days?Wed 12-10-22Tue 27-02-2424Image: Indice Work started100 daysWed 12-10-22Tue 27-02-2425Image: Indice Work started100 days?Wed 12-10-22Tue 27-02-2424Image: Indice Work started100 days?Wed 12-10-22Tue 15-11-2224Image: Indice Work started49 daysWed 16-11-22Mon 23-01-2325Image: Indice Work started49 daysWed 16-11-22Mon 23-01-2325Image: Indice Work started49 daysWed 16-11-22Mon 23-01-2325Image: Indice Work started49 daysWed 16-11-22Mon 23-01-2426Image: Indice Work started49 daysWed 16-11                                                                                                                                                                                                                                                                                                                                                                                                                                                                                                                                                                                                                                                                                                                                                                                                                                                                                                                                                                                  | 13 📷 | 9          | work completed                                | 280 days  | Tue 24-01-23 | Mon 19-02-24 |   |
| Image:                                                                                                                            | Image: Instance of the started of t | 14   |            | Construction of reservoir                     | 360 days? | Wed 12-10-22 | Tue 27-02-24 |   |
| IndicationIndicationIndicationIndicationIndicationIndication17IIIIIIIIIIIIIIIIIIIIIIIIIIIIIIIIIIIIIIIIII                                                                                                                                                                                                                                                                                                                                                                                                                                                                                                                                                                                                                                                                                                                                                                                                                                                                                                                                                                                                                                                                                                                                                                                                                                                                                                                                                                                                                                                                                                                                                                                                                                                                                                                                                                                                                                                                                                                                                                                                                                                                                                                                 | IndicationIndicationIndicationIndicationIndicationIndication17Image: Image:                                                                         | 15 📑 | 8          | TS and Tender approval                        | 25 days   | Wed 12-10-22 | Tue 15-11-22 |   |
| IBSupplying and laying of distribution networks360 days?Wed 12-10-22Tue 27-02-2419IITS and Tender approval25 daysWed 12-10-22Tue 15-11-2220IIIntake Work started49 daysWed 16-11-22Mon 23-01-2321IIWorkwork completed266 daysTue 24-01-23Tue 30-01-2422IIProviding Household Tap Connection360 days?Wed 12-10-22Tue 27-02-2423IIIIIntake Work started49 daysWed 12-10-22Tue 15-11-2224IIIntake Work started49 daysWed 16-11-22Mon 23-01-2325IIIntake Work completed266 daysTue 24-01-23Tue 15-11-22                                                                                                                                                                                                                                                                                                                                                                                                                                                                                                                                                                                                                                                                                                                                                                                                                                                                                                                                                                                                                                                                                                                                                                                                                                                                                                                                                                                                                                                                                                                                                                                                                                                                                                                                      | Image:  | 16   |            | Intake Work started                           | 49 days   | Wed 16-11-22 | Mon 23-01-23 |   |
| 19IITS and Tender approval25 daysWed 12-10-22Tue 15-11-2220IIIntake Work started49 daysWed 16-11-22Mon 23-01-2321IIwork completed266 daysTue 24-01-23Tue 30-01-2422Providing Household Tap Connection360 days?Wed 12-10-22Tue 27-02-2423IITS and Tender approval25 daysWed 12-10-22Tue 15-11-2224IIIntake Work started49 daysWed 16-11-22Mon 23-01-2325IIIntake Work completed266 daysTue 24-01-23Tue 30-01-24                                                                                                                                                                                                                                                                                                                                                                                                                                                                                                                                                                                                                                                                                                                                                                                                                                                                                                                                                                                                                                                                                                                                                                                                                                                                                                                                                                                                                                                                                                                                                                                                                                                                                                                                                                                                                           | 19Image: Section of the se          | 17   | -          | work completed                                | 110 days  | Tue 24-01-23 | Mon 26-06-23 |   |
| Image: Construction of the startedAll daysWed 16-11-22Mon 23-01-2320Image: Construction of the startedAll daysWed 16-11-22Mon 23-01-2421Image: Construction of the started266 daysTue 24-01-23Tue 30-01-2422Image: Construction of the started360 days?Wed 12-10-22Tue 27-02-2423Image: Construction of the started25 daysWed 12-10-22Tue 15-11-2224Image: Construction of the startedAll daysWed 16-11-22Mon 23-01-2325Image: Construction of the started266 daysTue 24-01-23Tue 30-01-24                                                                                                                                                                                                                                                                                                                                                                                                                                                                                                                                                                                                                                                                                                                                                                                                                                                                                                                                                                                                                                                                                                                                                                                                                                                                                                                                                                                                                                                                                                                                                                                                                                                                                                                                               | Image: Constraint of the startedAll basesAll basesAll basesAll bases20Image: Constraint of the startedAll basesAll basesWed 16-11-22Mon 23-01-2321Image: Constraint of the started266 daysTue 24-01-23Tue 30-01-2422Providing Household Tap Connection360 days?Wed 12-10-22Tue 27-02-2423Image: Constraint of the started25 daysWed 12-10-22Tue 15-11-2224Image: Constraint of the startedAll basesWed 16-11-22Mon 23-01-2325Image: Constraint of the started266 daysTue 24-01-23Tue 30-01-24                                                                                                                                                                                                                                                                                                                                                                                                                                                                                                                                                                                                                                                                                                                                                                                                                                                                                                                                                                                                                                                                                                                                                                                                                                                                                                                                                                                                                                                                                                                                                                                                                  | 18   |            | Supplying and laying of distribution networks | 360 days? | Wed 12-10-22 | Tue 27-02-24 |   |
| 20Intake Work started49 daysWed 16-11-22Mon 23-01-2321Image: Started work completed work work completed work completed work work completed work work completed work work work completed work work completed work completed work completed work work work completed work work work work work work work work                                                                                                                                                                                                                                                                                                                                                                                                                                                                                                                                                                                                                                                                                                                                                                                                                                                                                                                                                                                                                         | 20Intake Work started49 daysWed 16-11-22Mon 23-01-2321Image: Started work completed work completed work completed266 daysTue 24-01-23Tue 30-01-2422Providing Household Tap Connection 360 days?Wed 12-10-22Tue 27-02-2423Image: Started work started work started work started25 daysWed 12-10-22Tue 15-11-2224Image: Started work work work completed work work work work work work work work                                                                                                                                                                                                                                                                                                                                                                                                                                                                                                                                                                                                                                                                                                                                                                                                                                                                                                                                                                                                                                                                                                                                                                                                                                                                                                                                                                                                                                                                                                                                                                                            | 19   |            | TS and Tender approval                        | 25 days   | Wed 12-10-22 | Tue 15-11-22 |   |
| 21Image: Constraint of the second                                                                                                                                    | 21Work completed266 daysTue 24-01-23Tue 30-01-2422Providing Household Tap Connection360 days?Wed 12-10-22Tue 27-02-2423TTS and Tender approval25 daysWed 12-10-22Tue 15-11-2224Intake Work started49 daysWed 16-11-22Mon 23-01-2325HTC work completed266 daysTue 24-01-23Tue 30-01-24                                                                                                                                                                                                                                                                                                                                                                                                                                                                                                                                                                                                                                                                                                                                                                                                                                                                                                                                                                                                                                                                                                                                                                                                                                                                                                                                                                                                                                                                                                                                                                                                                                                                                                                                                                                                                          | -    |            |                                               |           | Wed 16-11-22 | Mon 23-01-23 |   |
| Image: Constraint of the second se                                                                                                                                          | Image: Constraint of the second se                |      |            |                                               |           |              |              |   |
| 23   Image: Constraint of the started intake Work started inta                                                                                                                                                       | 23 Image: Constraint of the second                |      | 2          |                                               |           |              |              |   |
| 24 Intake Work started 49 days Wed 16-11-22 Mon 23-01-23   25 Image: Completed 266 days Tue 24-01-23 Tue 30-01-24                                                                                                                                                                                                                                                                                                                                                                                                                                                                                                                                                                                                                                                                                                                                                                                                                                                                                                                                                                                                                                                                                                                                                                                                                                                                                                                                                                                                                                                                                                                                                                                                                                                                                                                                                                                                                                                                                                                                                                                                                                                                                                                        | 24     Intake Work started     49 days     Wed 16-11-22     Mon 23-01-23       25     Iff C work completed     266 days     Tue 24-01-23     Tue 30-01-24                                                                                                                                                                                                                                                                                                                                                                                                                                                                                                                                                                                                                                                                                                                                                                                                                                                                                                                                                                                                                                                                                                                                                                                                                                                                                                                                                                                                                                                                                                                                                                                                                                                                                                                                                                                                                                                                                                                                                      |      |            |                                               |           |              |              |   |
| 25 III HTC work completed 266 days Tue 24-01-23 Tue 30-01-24                                                                                                                                                                                                                                                                                                                                                                                                                                                                                                                                                                                                                                                                                                                                                                                                                                                                                                                                                                                                                                                                                                                                                                                                                                                                                                                                                                                                                                                                                                                                                                                                                                                                                                                                                                                                                                                                                                                                                                                                                                                                                                                                                                             | 25 III HTC work completed 266 days Tue 24-01-23 Tue 30-01-24                                                                                                                                                                                                                                                                                                                                                                                                                                                                                                                                                                                                                                                                                                                                                                                                                                                                                                                                                                                                                                                                                                                                                                                                                                                                                                                                                                                                                                                                                                                                                                                                                                                                                                                                                                                                                                                                                                                                                                                                                                                   |      |            | 1955                                          |           |              |              |   |
|                                                                                                                                                                                                                                                                                                                                                                                                                                                                                                                                                                                                                                                                                                                                                                                                                                                                                                                                                                                                                                                                                                                                                                                                                                                                                                                                                                                                                                                                                                                                                                                                                                                                                                                                                                                                                                                                                                                                                                                                                                                                                                                                                                                                                                          |                                                                                                                                                                                                                                                                                                                                                                                                                                                                                                                                                                                                                                                                                                                                                                                                                                                                                                                                                                                                                                                                                                                                                                                                                                                                                                                                                                                                                                                                                                                                                                                                                                                                                                                                                                                                                                                                                                                                                                                                                                                                                                                | 24   |            | Intake Work started                           | 49 days   | Wed 16-11-22 | Mon 23-01-23 |   |
| 26 FHTC work completed 20 days? Wed 31-01-24 Tue 27-02-24                                                                                                                                                                                                                                                                                                                                                                                                                                                                                                                                                                                                                                                                                                                                                                                                                                                                                                                                                                                                                                                                                                                                                                                                                                                                                                                                                                                                                                                                                                                                                                                                                                                                                                                                                                                                                                                                                                                                                                                                                                                                                                                                                                                | 26 FHTC work completed 20 days? Wed 31-01-24 Tue 27-02-24                                                                                                                                                                                                                                                                                                                                                                                                                                                                                                                                                                                                                                                                                                                                                                                                                                                                                                                                                                                                                                                                                                                                                                                                                                                                                                                                                                                                                                                                                                                                                                                                                                                                                                                                                                                                                                                                                                                                                                                                                                                      | 25   | N          | HTC work completed                            | 266 days  | Tue 24-01-23 | Tue 30-01-24 |   |
|                                                                                                                                                                                                                                                                                                                                                                                                                                                                                                                                                                                                                                                                                                                                                                                                                                                                                                                                                                                                                                                                                                                                                                                                                                                                                                                                                                                                                                                                                                                                                                                                                                                                                                                                                                                                                                                                                                                                                                                                                                                                                                                                                                                                                                          |                                                                                                                                                                                                                                                                                                                                                                                                                                                                                                                                                                                                                                                                                                                                                                                                                                                                                                                                                                                                                                                                                                                                                                                                                                                                                                                                                                                                                                                                                                                                                                                                                                                                                                                                                                                                                                                                                                                                                                                                                                                                                                                | 26   |            | FHTC work completed                           | 20 days?  | Wed 31-01-24 | Tue 27-02-24 |   |